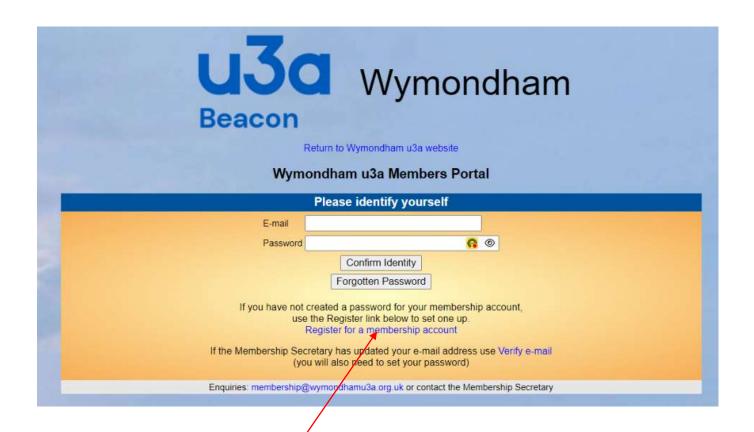

## THIS SCREEN WILL APPEAR

If you are registering for an account then click on the blue Tab titled Register for a membership account.