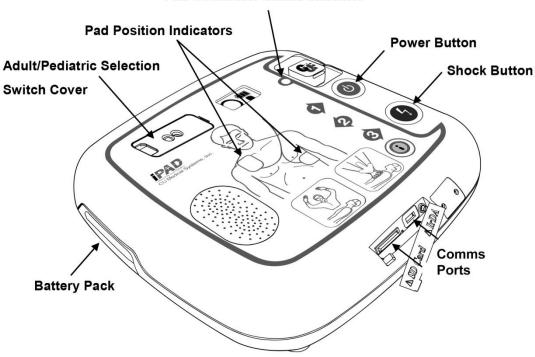

## **IPAD SP1 Semi-auto AED**

**Power Button** Turns the device on/off. Green LED lit

when on (hold for one second to switch

off).

Shock Button Continuous Beep & flashing Orange

when ready to shock. Delivers

defibrillating shock when pressed. (If not done in 15 sec. cancels shock and calls

for CPR)

Pad Connector Status Indicator Steady green when pads correctly

connected. Re-plug if flashing.

Pad Position Indicators Indicates the pad position on adult

patient.

**Adult/Pediatric Selection Switch** 

Cover

Lift cover & slide switch. Selects

Adult/Pediatric modes. Adult by default.

Use Pediatric mode for child 1-8yrs /

less than 25Kg.