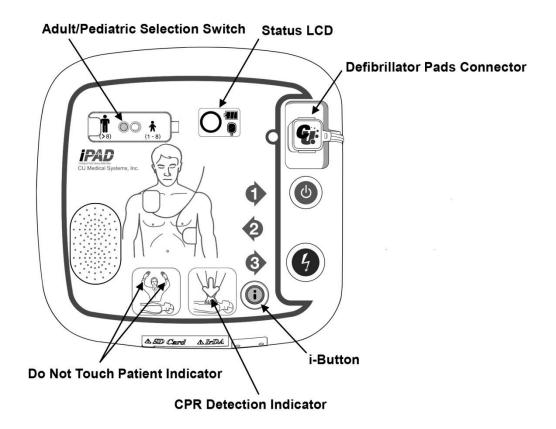

## **IPAD SP1 Semi-auto AED**

Adult/Pediatric Selection Switch Selects Adult/Pediatric modes.

Lift cover & slide switch. (Adult by

default).

Use Pediatric mode for child 1-8yrs, less

than 25Kg.

**Status LCD** Displays the current status of the device,

battery and pads.

O ready: X error – remedy or get another

device.

**Defibrillator Pads Connector** Pad connection socket. Ensure plug

securely inserted.

**i-Button** Shows Red when device in error. (Get

another device asap).

Flashes Blue after delivering shock – press if CPR voice prompts required.

**Do Not Touch Patient Indicator** Flashes to warn NOT to touch the

patient.