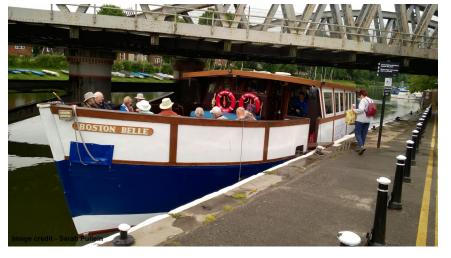

## RSPB WASH CRUISE The Boston Belle Trip

Start the New Year looking ahead to a day out at one of Spalding & District U3A's favourite day trips.

Neil Oakman of South Lincolnshire local RSPB will be joining us to talk about day trips on the Boston Belle sailing along the River Welland and into The Wash. The Wash is one of the UKs most important estuaries for wild-life.

The coastline has some of the best saltmarsh and mudflats in the country supporting thousands of wildfowl and waders and Neil will be telling us all about

it.

The Boston Belle provides interesting and informative cruises for all ages.