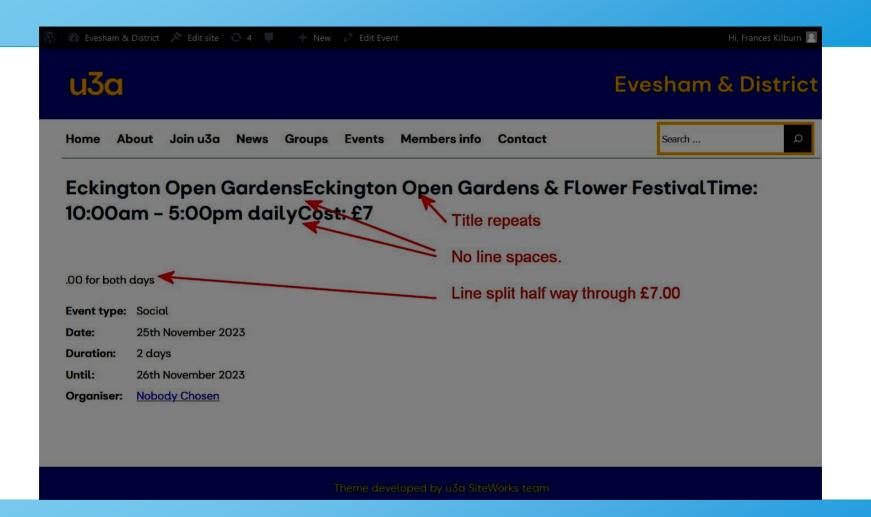

#### Archaeology ampersand Heritage

 25th November 2023
 Eckington Open GardensEckington Open Gardens & Flower FestivalTime: 10:00am - 5:00pm dailyCost: £7

 Social
 .00 for both days

-

| 💮 💣 Evesham & Distric                           | rt 🔿 5 🌹 🕂 New 🍊 WPvivid Bac                            |                                     |                        |            |                   | Hi, Frances Kilburn 🔝 |
|-------------------------------------------------|---------------------------------------------------------|-------------------------------------|------------------------|------------|-------------------|-----------------------|
| rests                                           | Media Library Add New Sea                               | rch results for: <b>constitutio</b> | on                     |            |                   |                       |
| 93 Media                                        | Maintenance Mode is active. <u>Settings</u>             |                                     |                        |            |                   | 0                     |
| Library                                         |                                                         |                                     |                        |            |                   |                       |
| Add New                                         | All media items 🗸 All date                              | s 🗸 Filter                          |                        | Se         | arch constitution |                       |
| Pages<br>3 u3a Groups                           | Bulk actions V Apply                                    |                                     |                        |            |                   | 3 items               |
| u3a Events                                      | 🗋 File                                                  | Author                              | Uploaded to            | Date       | Imsanity          |                       |
| u3a Venues                                      | Constitutionofeve.u3a2.6                                |                                     | (Unattached)<br>Attach | 2023/05/16 |                   |                       |
| 🎂 u3a Contacts                                  | constitutionofeve.u3a2.6.21                             | .pdf                                | Attach                 |            |                   |                       |
| 🤍 u3a Notices                                   |                                                         |                                     |                        |            |                   |                       |
| 🔅 u3a Settings                                  | constitutionofeve.u3a2.6<br>constitutionofeve.u3a2.6.21 |                                     | (Unattached)<br>Attach | 2023/05/16 |                   |                       |
| 🔊 Appearance                                    |                                                         | .pu                                 |                        |            |                   |                       |
| 📈 Plugins                                       |                                                         |                                     |                        |            |                   |                       |
| 📥 Users                                         | constitutionofeve.u3a2.6<br>constitutionofeve.u3a2.6.21 |                                     | (Unattached)<br>Attach | 2023/05/16 |                   |                       |
| 🖉 Tools                                         |                                                         | •                                   |                        |            |                   |                       |
| <ul> <li>All-in-One WP<br/>Migration</li> </ul> | File                                                    | Author                              | Uploaded to            | Date       | Imsanity          |                       |
| Settings                                        | Bulk actions V Apply                                    |                                     |                        |            |                   | 3 items               |
| 🌰 WPvivid Backup                                |                                                         |                                     |                        |            |                   |                       |