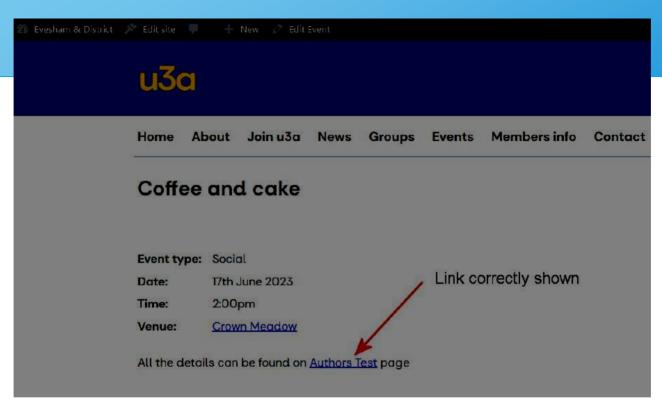

#### **Evesham & District**

| Home Abo                        | ut Join u3a News Groups                   | Events Members info Contact                |                                  | Search                     |         |
|---------------------------------|-------------------------------------------|--------------------------------------------|----------------------------------|----------------------------|---------|
| Coffee                          | and cake – Speal                          | ker: Arthur Testy                          |                                  |                            |         |
| Event type:                     | Social                                    |                                            |                                  |                            |         |
| Date:                           | 30th June 2023                            |                                            |                                  |                            |         |
| Time:                           | 2:00pm                                    |                                            |                                  |                            |         |
| Duration:                       | 5 days                                    |                                            |                                  |                            |         |
| Until:                          | 4th July 2023                             |                                            |                                  |                            |         |
| Venue:                          | Crown Meadow                              |                                            |                                  |                            |         |
| From 2:00 ti                    | 4:00 daily.                               |                                            |                                  |                            |         |
| contact <u>Pres</u><br>cakes.   | <u>s Officer</u> if you can help. All the | details can be found on <u>Authors Tes</u> | t page which is password protect | ed. Don't worry I will eat | all the |
|                                 |                                           |                                            |                                  |                            |         |
|                                 |                                           |                                            |                                  |                            |         |
|                                 |                                           |                                            |                                  |                            |         |
| Forthcomi                       | ng Events                                 |                                            |                                  |                            |         |
| 30th June :                     | 023 <u>Coffee and</u>                     | cake – Speaker: Arthur Tes                 | ty                               |                            |         |
| 2:00pm<br>to 4th July<br>Social |                                           | 4:00 daily. contact [u3a_contac<br>Meadow  | at name="Press Officer" email=   | recipient@example.c        | om      |