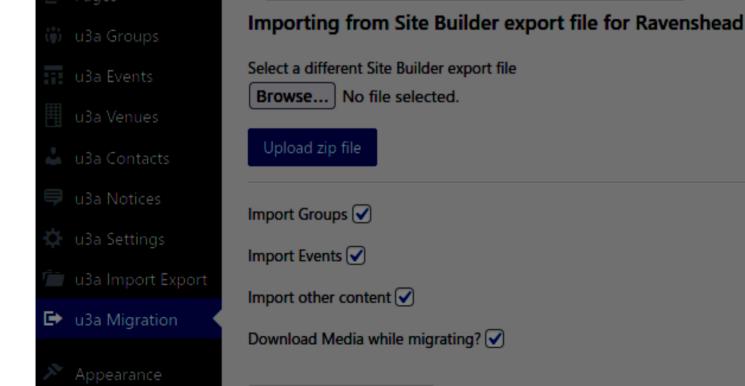

ite has
  - -FAQ
  - -comprehensive User Guide
  - recommended learning resources
- .the u3aWPdev forum
- the SiteWorks helpdesk for u3as using SiteWorks project hosting

### "Starter" site or "Migrated" site?



•A migrated site takes the majority of your content from a Site Builder site

•A starter site provides a small set of sample pages

 In either case, there will be redirection from sites formerly hosted on Site Builder



#### 1 - Export site from Site Builder





#### 1 - Export site from Site Builder

#### **Site Builder Export**

Created allgroups directory Created nongroups directory

#### Exporting site Ravenshead to xmlfiles/ravenshead.zip

64 pages found

11 valid image files found

48 valid document files found

Making grouplist ...



#### 2 - Import site into WordPress





### 3 - Set Site Builder menu, adjust as required

|                        |   | Header                                   | Ctrl+K     | 🗖 Saved 🔲 🛈 🗄                                                                        |
|------------------------|---|------------------------------------------|------------|--------------------------------------------------------------------------------------|
| List View              | × |                                          |            | Template part Block ×                                                                |
| ・ 臣 Group<br>~ 臣 Group |   | ⊐ ⊘ :: <>  = :                           | Ravenshead | Navigation<br>A collection of blocks that allow<br>visitors to get around your site. |
| ✓ JC Row               |   | 2023 AGM A Diary A