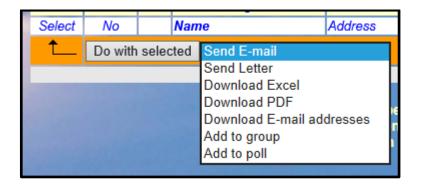

## d) Operations with selected Members

After selecting one or more members as described above, the following operations may be available, depending on the access level that you have been given.

Choose one of the options from the drop-down list below the table before pressing the **Do with** selected button:-

- Send email: opens a form on which to compose an email (see 6.1)
- Send letter: opens a form on which to compose a letter (see 6.2)
- **Download Excel**: generates an Excel file containing members' addresses, email addresses, phone numbers, etc.
- Download PDF: generates a pdf document containing members' addresses
- Download e-mail addresses: generates an Excel file containing email addresses
- Add to group: presents a list of groups that members can be added to
- Add to poll: presents a list of polls that members can be added to