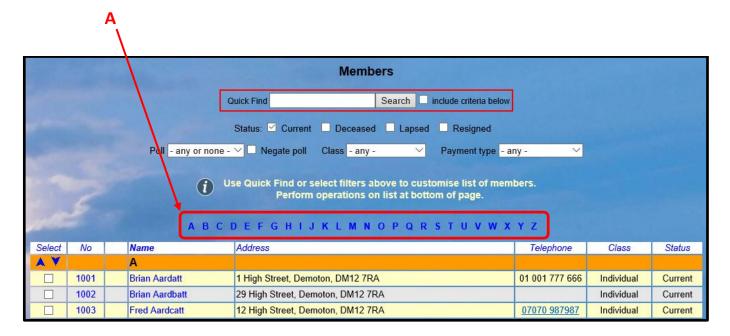

## a) Viewing the Membership List

Click **Members** from the Home page to view the Membership List page.

There are a couple of features to help quickly navigate around the page:

- Clicking one of the letters in the block above the table [A] will jump to members with a surname starting with that letter.
- Clicking the 'down' arrow in the top right corner of the page will scroll to the bottom of the page. There is a similar 'up' arrow in the bottom right corner to scroll to the top of the page.