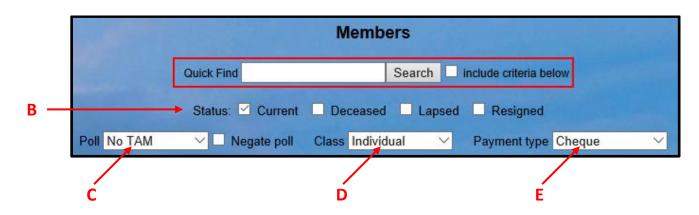

# b) Filtering the Membership List

The 'filters' at the top of the Membership List page allow you choose which members are displayed:

- Tick one or more boxes to choose the required membership Status [B].
- Choose from the drop-down list [C] to display members belonging to the selected **Poll**. Ticking **Negate poll** displays members that do not belong to the selected poll.
- Choose from the drop-down list [D] to display members belonging to the selected Class.
- Choose from the drop-down list [E] to display members that paid for their last membership fee using the selected **Payment method**.