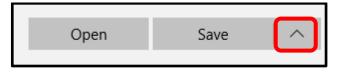

When downloading a file, you will be given the choice of **Opening** the file onscreen or **Saving** the file in your default download location. Clicking the arrow next to **Save** gives the option of doing a **Save-as** to a specified location.