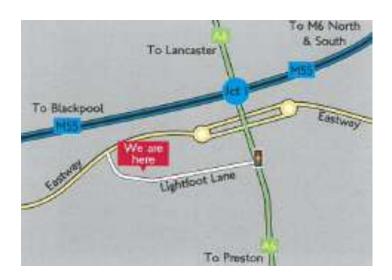

<u>Car Park:</u> Accessed off Lightfoot Lane at one end of the building and stretches around the rear of the building and to the other side. Disabled parking is provided adjacent to the entrances.

<u>Buses:</u> Frequent changes to the bus services means it is difficult to give up to date information. Please visit Preston Bus website for the current situation. www.prestonbus.co.uk. At 23 November 2021 it is Preston Bus Route No 43.

**Sound system with audio loop:** Operated by the u3a Sound & Vision team supported by on-site volunteers from FFMC.

**Address:** Fulwood Free Methodist

Lightfoot Lane, Fulwood,

Preston PR2 3LT