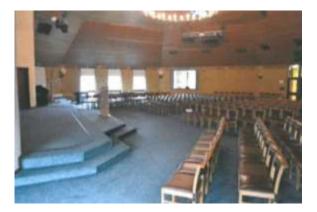

## **FULWOOD FREE METHODIST**

For Monthly Meetings Preston & District u3a use the Cedar Room. It is ground floor level and can hold 350 in theatre style. It has a low-level stage, which will benefit members to see clearly from the back.