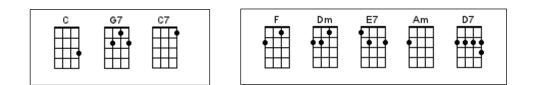

## **Rudolph The Red Nose Reindeer**

[C] Rudolph the red-nosed reindeer
Had a very shiny [G7] nose
And if you ever saw it
You would even say it [C] glows
[C] All of the other reindeer
Used to laugh and call him [G7] names
They never let poor Rudolph
Play in any reindeer [C] games [C7]

[F] Then one foggy [C] Christmas eve[Dm] Santa [G7] came to [C] say[G7] Rudolph with your [E7] nose so bright[Am] Won't you [D7] guide my [G7] sleigh tonight

[C] Then all the reindeer loved him As they shouted out with [G7] glee Rudolph the red-nosed reindeer You'll go down in histo-[C]ry [G7]