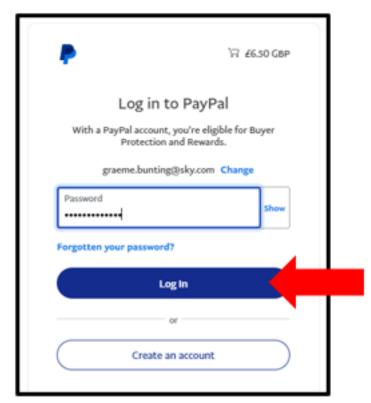

If you paid by PayPal last year the system will probably remember many of your PayPal details.

To pay with an existing PayPal account, enter your email address and press Next.

If PayPal recognises your email address, you will see a screen similar to this. Enter your PayPal password and press **Log in** 