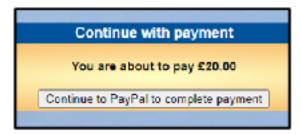

Select **Make Payment.** (If you did not select a box in the **Gift Aid** section you will be prompted to do so now before you can proceed.)

From this screen above select **Continue to PayPal to complete payment**.