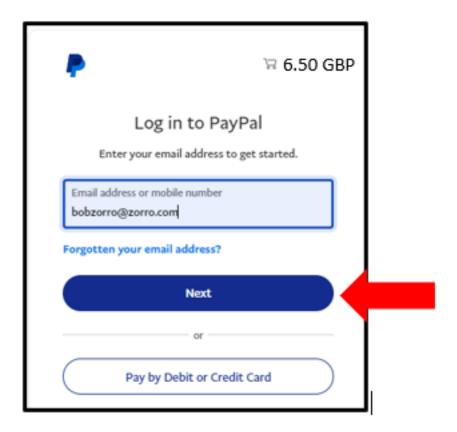

If you paid by PayPal last year the system will probably remember many of your PayPal details.

To pay with an existing PayPal account, enter your email address and press Next.

If PayPal recognises your email address, you will see a screen similar to this. Enter your PayPal password and press **Log in** 