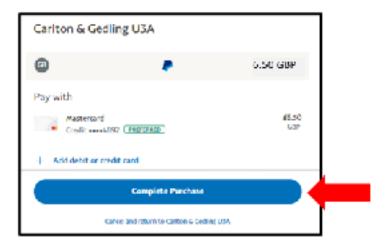

If you do not have a PayPal account but wish to have one you can create one by selecting **Create an account**.

Select one of your stored credit cards or click **Add debit or credit card** if you wish to use a different card, before pressing **Complete Purchase**.