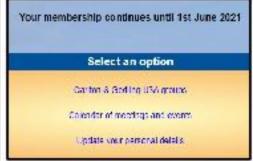

## Confirmation of Payment

After the transaction has been completed you will see a confirmation on screen.

Select **Return to Seller** to return to the Members Portal, which will now show your updated 'membership continues to' date.