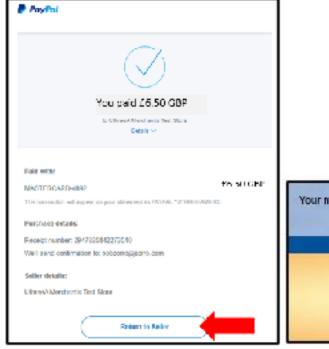

## Confirmation of Payment

After the transaction has been completed you will see a confirmation on screen.

Select **Return to Seller** to return to the Members Portal, which will now show your updated 'membership continues to' date.