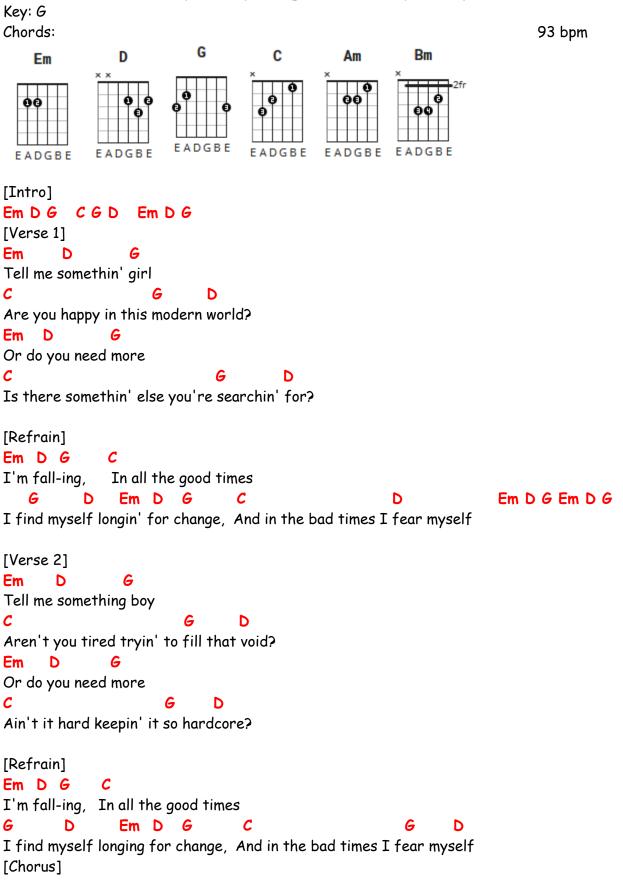

## Shallow - A Star Is Born

By Lady Gaga, Bradley Cooper

Am D I'm off the deep end, Watch as I dive in G D Em Am I'll never meet the ground, Crash through the surface D G D Em Where they can't hurt us, We're far from the shallow now [Bridge] Am D In the sha-ha-sha-ha-low G D Em In the sha-ha-sha-la-la-low Am D In the sha-ha-sha-ha-low G D Em We're far from the shallow now (GAGA BUILD UP) D Bm Em Bm D A A [Chorus] Am I'm off the deep end D Watch as I dive in G D Em I'll never meet the ground Am Crash through the surface D Where they can't hurt us G D Em We're far from the shallow now [Outro] Am D In the sha-ha-sha-ha-low G D Em In the sha-ha-sha-la-la-low Am D In the sha-ha-sha-ha-low G D Em Em/