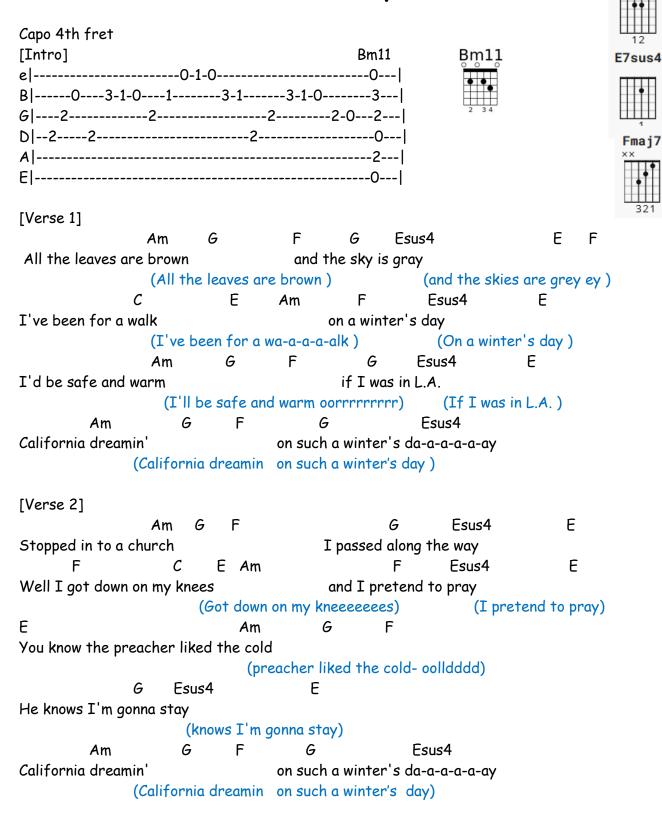

## Mamas and Papas

Esus4

```
[Instrumental]
play this while the flute plays:
e|-0-0-0-0-0-0--0--
B|-1-1-1-1-1-0-h1--3--1-p0--1----|
G|-2-2-2-2-2--2--2--2---2----|
D|-2-2-2-2-2---|
A|-0-0-0-0-0-0--0--0--0--0--
E|-0-0-0-0-0-0-0-0-0-0-0-0-0
then (still the flute playin)
F C E7 Am F
Am G Am G E7sus4 E7
Am G F G
                E7sus4
                        G
                                          G
                                                                    Ε
                                                                       F
                Am
                                  F
                                                Esus4
All the leaves are brown
                                   and the sky is gray
                (All the leaves are brown own)
                                                    (and the skies are grey ey )
                          Ε
                                           F
                                                    Esus4
                                                                  Ε
                                 Am
I've been for a walk
                                       on a winter's day
                (I've been for a wa-a-a-alk)
                                                      (On a winter's day)
                   G
                        F
                                       G
                                                               Ε
          Am
                                              Esus4
If I didn't tell her
                                I could leave today
              (If I didn't tell her)
                                                  (I could leave today)
[Outro]
         Am
                           F
                                                  Am
California dreamin'
                   dream... in
                                 on such a winter's da-a-a-a-ay
          (California dreamin
                                 on such a winter's
         F
Am G
                   G
                                 Am
California dreamin' on such a winter's da-a-a-a-ay
                 on such a winter's
Am G
         F
                   G
                                          Am (flourish)
                                 Fmaj7
California dreamin' on such a winter's day
                 on such a winter's day
```