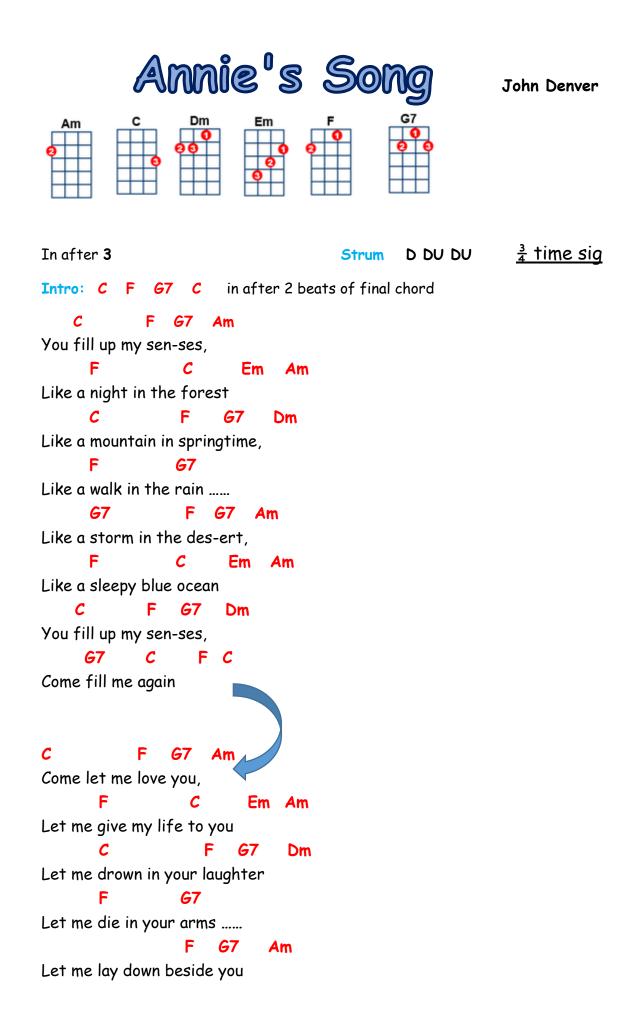

F С Em Am Let me always be with you С F 67 Dm Come let me love you **G7** С F C Come love me again С F **G7** Am You fill up my sen-ses, F С Em Am Like a night in the forest F С **G7** Dm Like a mountain in springtime, F **G7** Like a walk in the rain ..... **G7** F G7 Am Like a storm in the des-ert, F С Em Am Let me give my life to you F G7 Dm С Come let me love you **G7** С FC Come love me again С F **G7** Am You fill up my sen-ses, F С Em Am Like a night in the forest F С **G7** Dm Like a mountain in springtime F **G7** Like a walk in the rain ..... **G7** F G7 Am Like a storm in the des-ert, F С Em Am Like a sleepy blue ocean С F G7 Dm You fill up my sen-ses **G7** F **C**/ С flourish Slowing Come fill me again