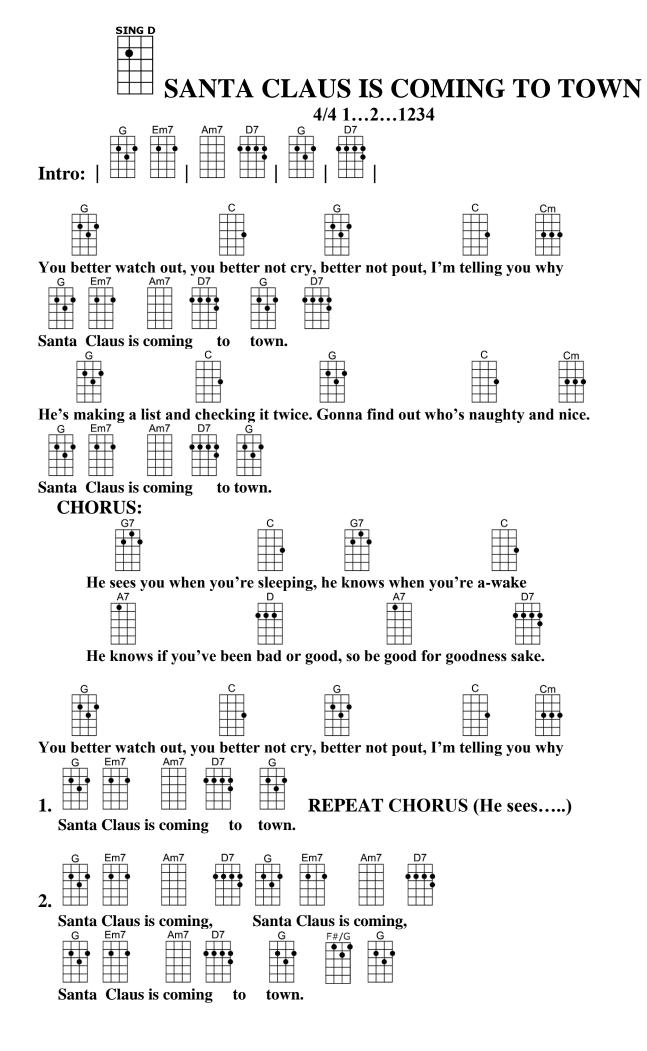

## SANTA CLAUS IS COMING TO TOWN 4/4 1...2...1234

Intro: | G Em7 | Am7 D7 | G | D7 |

G C G C Cm You better watch out, you better not cry, better not pout, I'm telling you why

G Em7 Am7 D7 G D7 Santa Claus is coming to town.

GCGCCmHe's making a list and checking it twice. Gonna find out who's naughty and nice.

G Em7 Am7 D7 G Santa Claus is coming to town.

## **CHORUS:**

G7CG7CHe sees you when you're sleeping, he knows when you're a-wake

A7 D A7 D7 He knows if you've been bad or good, so be good for goodness sake.

G C G C Cm You better watch out, you better not cry, better not pout, I'm telling you why

1. G Em7 Am7 D7 G REPEAT CHORUS (He sees.....) Santa Claus is coming to town.

2. G Em7 Am7 D7 G Em7 Am7 D7 Santa Claus is coming, Santa Claus is coming,

G Em7 Am7 D7 G F# G Santa Claus is coming to town.