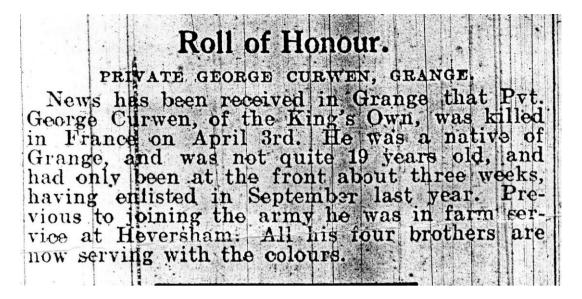

He joined the King's Own Royal Lancaster Regiment in Ulverston in September 1915. Prior to this he was in farm service in Heversham. He arrived at the Front in March 1916 and was killed approximately 3 weeks later on the 3<sup>rd</sup> April 1916. That day Captain E. L. Barnes, 2<sup>nd</sup> Lt. C. A. Williams and Capt. Bridson were also killed along with 16 other ranks. A memorial service was held at the Congregational Church in Grange on 16<sup>th</sup> May 1916 attended by his family and friends. Four of his brothers were also serving with the colours at that time.