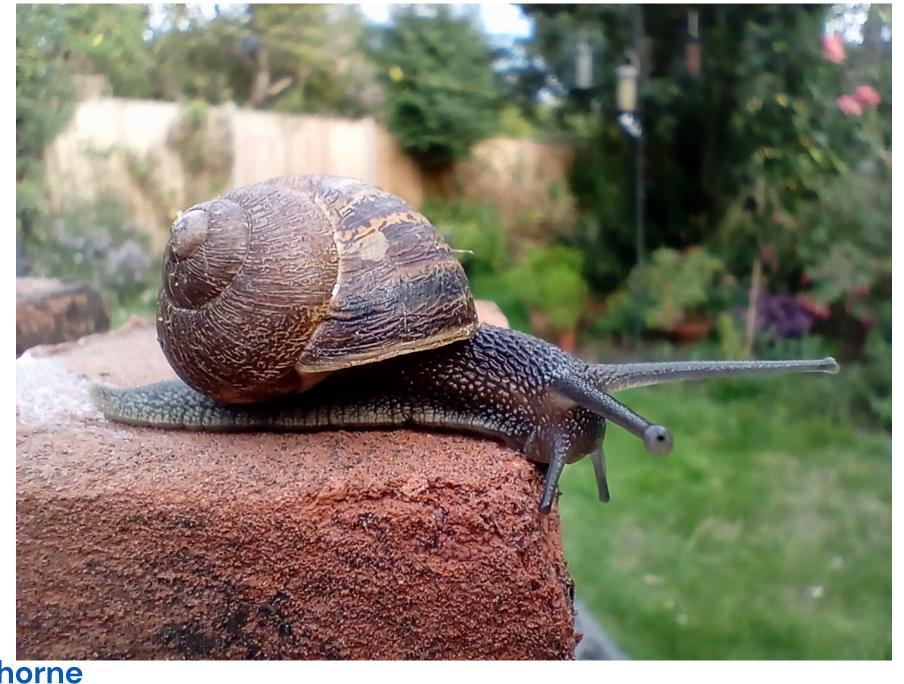

# PHOTOGRAPHIC COMPETITION 2022

MACRO ENTRIES



1<sup>ST</sup> PRIZE



208
"Bumble Bee on Scabious"
By Guinevere Lohneis



2<sup>ND</sup> PRIZE



257
"Chard Leaf"
By Andy Longfellow



#### 3<sup>RD</sup> PRIZE



228
"Acrobatics"
By Patricia Donnithorne



## MACRO COMMENDED



209
"Snail Feast"
By Guinevere Lohneis



**COMMENDED** 



273
"Incy Wincy Spider"
By Yvonne Hughes



## MACRO COMMENDED



295
"A Taste of Nectar"
By Linda Ward



MACRO
COMMENDED



296 "Delphinium Flower" By Linda Ward



216 "Fiji" By Linda McDonald





217
"Jersey Tiger"
By Linda McDonald



224

"Ladybird on a Spinach Leaf – what colours!" By Juliet Edwards



229
"Snail's Eye View"
By Patricia Donnithorne



239
"Richmond Park"
By Rita Jordan



240 "Taplow Grange" By Rita Jordan



254
"Rose Visitor"
By Alan Donnithorne



258 "Bee on Flower" By Andy Longfellow



265
"Acorn"
By Zonia Goodall



266 "Autumn Leaf" By Zonia Goodall



**274** 

"Autumn, Preparation for Winter" By Yvonne Hughes



283
"Gunnersbury Dandelion"
By Sally Pickles



284
"American Spider"
By Sally Pickles