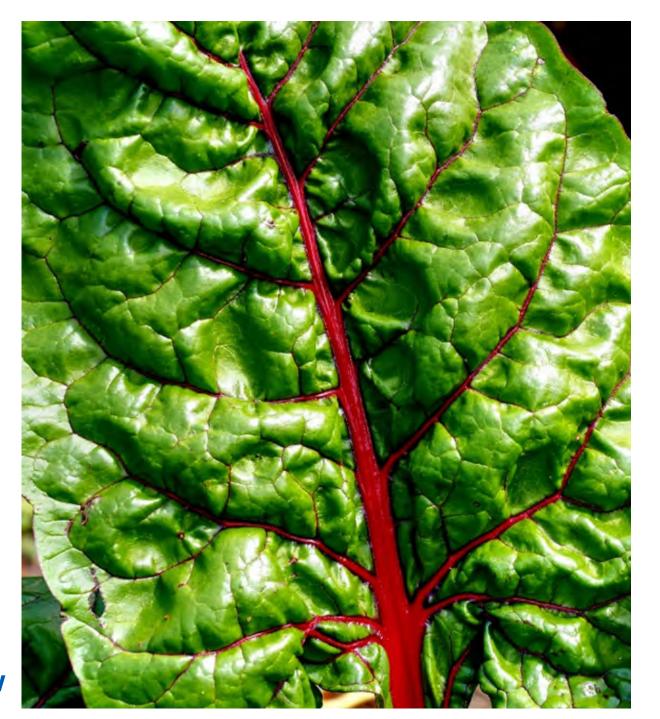

# PHOTOGRAPHIC COMPETITION 2022

MACRO ENTRIES



1<sup>ST</sup> PRIZE



208
"Bumble Bee on Scabious"
By Guinevere Lohneis



2<sup>ND</sup> PRIZE



257
"Chard Leaf"
By Andy Longfellow



#### 3<sup>RD</sup> PRIZE



228
"Acrobatics"
By Patricia Donnithorne



## MACRO COMMENDED



209
"Snail Feast"
By Guinevere Lohneis



**COMMENDED** 



273
"Incy Wincy Spider"
By Yvonne Hughes



## MACRO COMMENDED



295
"A Taste of Nectar"
By Linda Ward



MACRO
COMMENDED



296 "Delphinium Flower" By Linda Ward



216 "Fiji" By Linda McDonald





217
"Jersey Tiger"
By Linda McDonald



224

"Ladybird on a Spinach Leaf – what colours!" By Juliet Edwards



229
"Snail's Eye View"
By Patricia Donnithorne



239
"Richmond Park"
By Rita Jordan



240 "Taplow Grange" By Rita Jordan



254
"Rose Visitor"
By Alan Donnithorne



258 "Bee on Flower" By Andy Longfellow



265
"Acorn"
By Zonia Goodall



266 "Autumn Leaf" By Zonia Goodall



**274** 

"Autumn, Preparation for Winter" By Yvonn