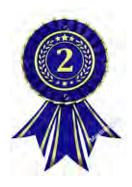

# PHOTOGRAPHIC COMPETITION 2022

MACRO ENTRIES

1<sup>ST</sup> PRIZE

208
"Bumble Bee on Scabious"
By Guinevere Lohneis

2<sup>ND</sup> PRIZE

257
"Chard Leaf"
By Andy Longfellow