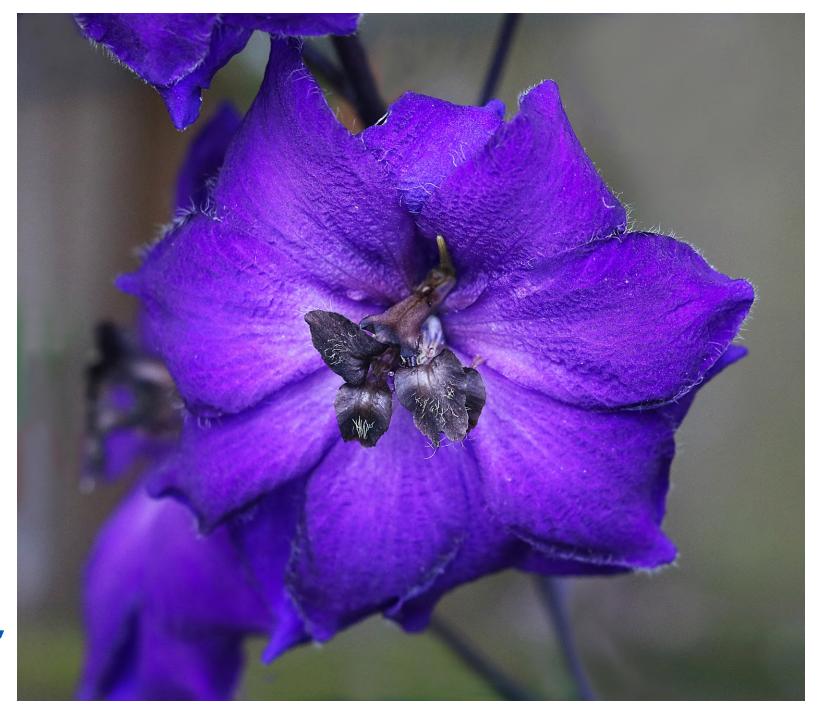

## MACRO COMMENDED

295
"A Taste of Nectar"
By Linda Ward

MACRO
COMMENDED

296 "Delphinium Flower" By Linda Ward

216 "Fiji" By Linda McDonald

217
"Jersey Tiger"
By Linda McDonald

224

"Ladybird on a Spinach Leaf – what colours!" By Juliet Edwards