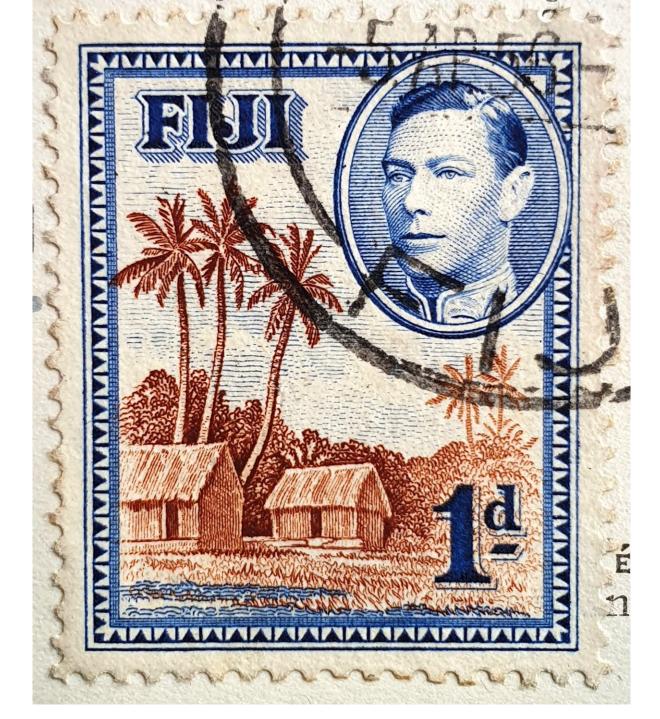

## MACRO COMMENDED

295
"A Taste of Nectar"
By Linda Ward

MACRO
COMMENDED

296 "Delphinium Flower" By Linda Ward

216 "Fiji" By Linda McDonald

217
"Jersey Tiger"
By Linda McDonald

224

"Ladybird on a Spinach Leaf – what colours!" By Juliet Edwards