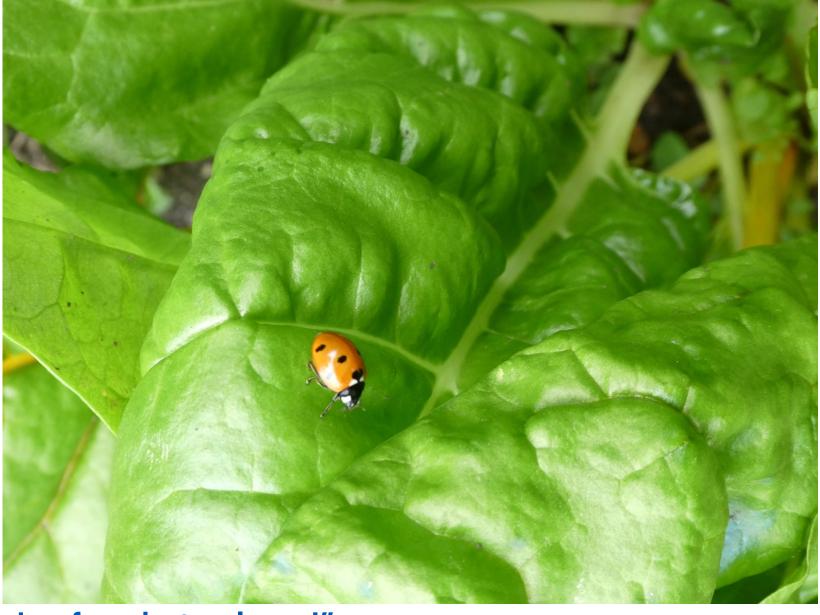

## MACRO COMMENDED

295
"A Taste of Nectar"
By Linda Ward

MACRO
COMMENDED

296 "Delphinium Flower" By Linda Ward

216 "Fiji" By Linda McDonald

217
"Jersey Tiger"
By Linda McDonald

224

"Ladybird on a Spinach Leaf – what colours!" By Juliet Edwards