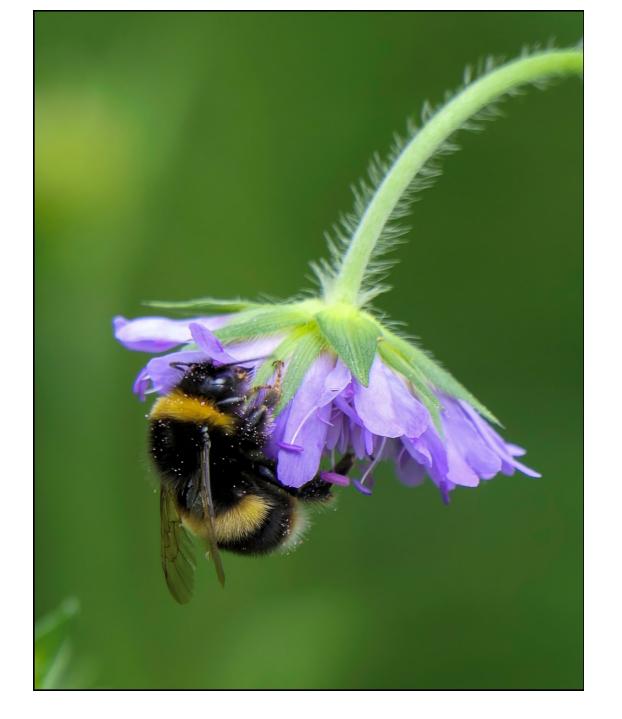

# PHOTOGRAPHIC COMPETITION 2022

MACRO ENTRIES

1<sup>ST</sup> PRIZE

208
"Bumble Bee on Scabious"
By Guinevere Lohneis

2<sup>ND</sup> PRIZE

257
"Chard Leaf"
By Andy Longfellow