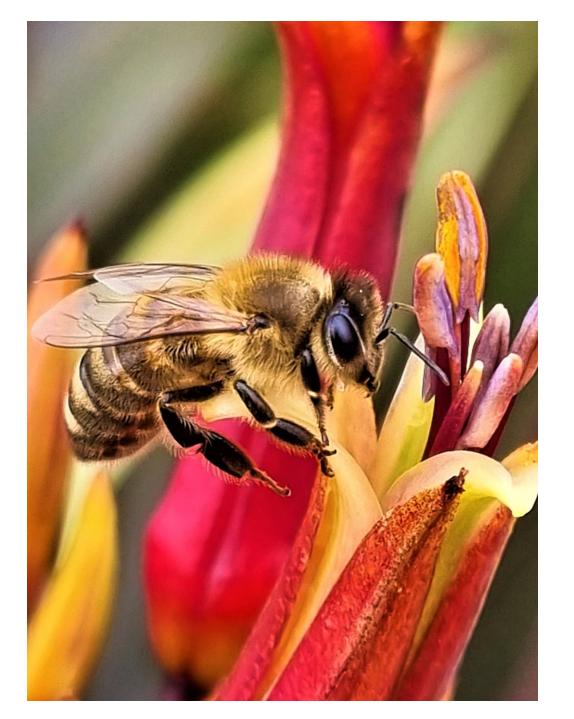

## MACRO COMMENDED

295
"A Taste of Nectar"
By Linda Ward

MACRO
COMMENDED

296 "Delphinium Flower" By Linda Ward

216 "Fiji" By Linda McDonald

217
"Jersey Tiger"
By Linda McDonald

224

"Ladybird on a Spinach Leaf – what colours!" By Juliet Edwards