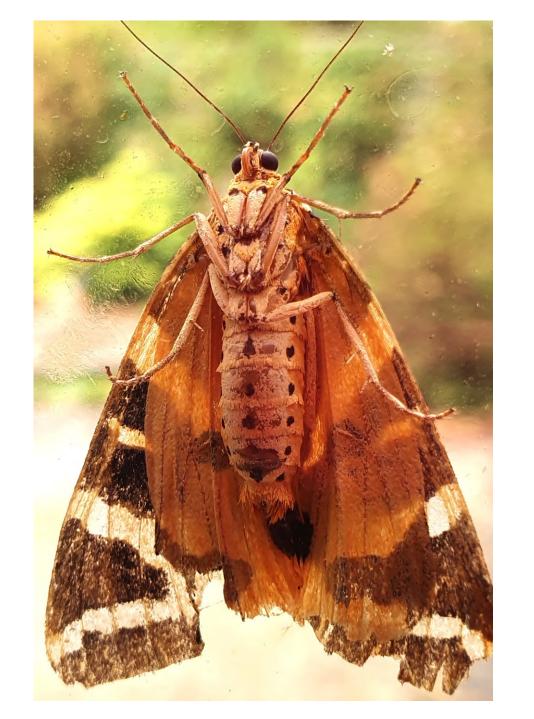

## MACRO COMMENDED

295
"A Taste of Nectar"
By Linda Ward

MACRO
COMMENDED

296 "Delphinium Flower" By Linda Ward

216 "Fiji" By Linda McDonald

217
"Jersey Tiger"
By Linda McDonald

224

"Ladybird on a Spinach Leaf – what colours!" By Juliet Edwards