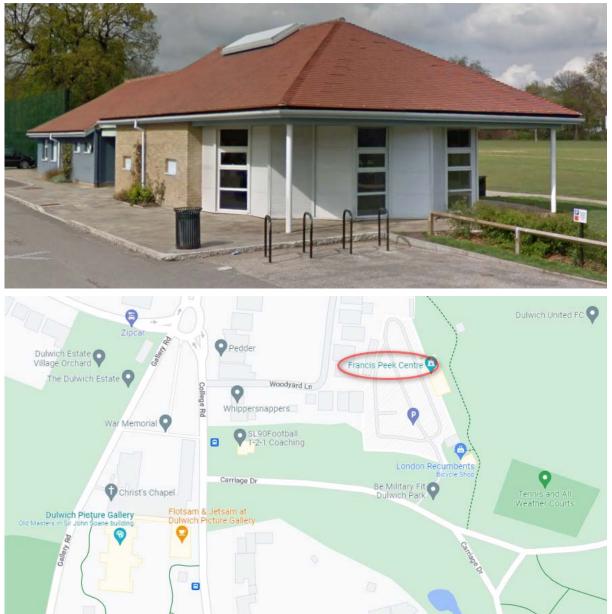

## The Francis Peek Centre: location map

The Francis Peek Centre is next to the car park near the College Gate entrance to Dulwich Park.

## Pedestrian access

If you are coming on foot you should approach via the north-south path shown on the map as a dotted green line between the car park and the tennis courts. There are public toilets by this path and also within the Francis Peek Centre. The vehicle entrance to the car park may not be used by pedestrians.