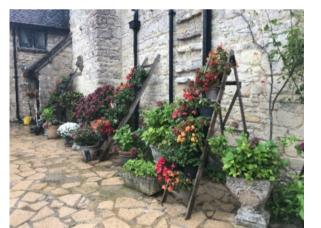

#### WEDNESDAY 20th SEPTEMBER - TYRINGHAM HALL, CUDDINGTON.

Tyringham Hall is a large garden with extensive lawns, a water garden and borders.

This was yet another morning only visit, as the owner had said that she could cope with 50 to 60 people in her very large garden. The weather was abominable, it was raining and windy, but our intrepid group turned up to visit. Because of the weather the tables for 'tea' had been set out in a little barn, about half way down the garden, and a marquee put up to extend the barn to make enough space for all 52 of us. The garden was lovely, featuring lots of big pots of hydrangeas and begonias, and at the bottom a beautiful water garden. Before long, everyone retreated to the shelter of the barn, to be treated to sandwiches and cakes, and endless cups of tea and coffee, it was amazing, and very memorable.