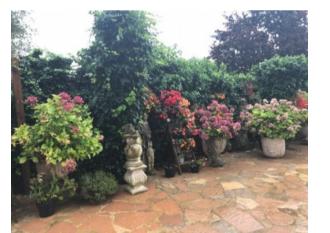

#### WEDNESDAY 20th SEPTEMBER - TYRINGHAM HALL, CUDDINGTON.

Tyringham Hall is a large garden with extensive lawns, a water garden and borders.

This was yet another morning only visit, as the owner had said that she could cope with 50 to 60 people in her very large garden. The weather was abominable, it was raining and windy, but our intrepid group turned up to visit. Because of the weather the tables for 'tea' had been set out in a little barn, about half way down the garden, and a marquee put up to extend the barn to make enough space for all 52 of us. The garden was lovely, featuring lots of big pots of hydrangeas and begonias, and at the bottom a beautiful water garden. Before long, everyone retreated to the shelter of the barn, to be treated to sandwiches and cakes, and endless cups of tea and coffee, it was amazing, and very memorable.