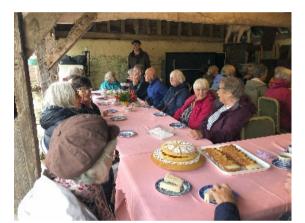

#### WEDNESDAY 20th SEPTEMBER - TYRINGHAM HALL, CUDDINGTON.

Tyringham Hall is a large garden with extensive lawns, a water garden and borders.

This was yet another morning only visit, as the owner had said that she could cope with 50 to 60 people in her very large garden. The weather was abominable, it was raining and windy, but our intrepid group turned up to visit. Because of the weather the tables for 'tea' had been set out in a little barn, about half way down the garden, and a marquee put up to extend the barn to make enough space for all 52 of us. The garden was lovely, featuring lots of big pots of hydrangeas and begonias, and at the bottom a beautiful water garden. Before long, everyone retreated to the shelter of the barn, to be treated to sandwiches and cakes, and endless cups of tea and coffee, it was amazing, and very memorable.