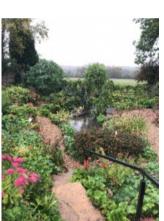

#### WEDNESDAY 20th SEPTEMBER - TYRINGHAM HALL, CUDDINGTON.

Tyringham Hall is a large garden with extensive lawns, a water garden and borders.

This was yet another morning only visit, as the owner had said that she could cope with 50 to 60 people in her very large garden. The weather was abominable, it was raining and windy, but our intrepid group turned up to visit. Because of the weather the tables for 'tea' had been set out in a little barn, about half way down the garden, and a marquee put up to extend the barn to make enough space for all 52 of us. The garden was lovely, featuring lots of big pots of hydrangeas and begonias, and at the bottom a beautiful water garden. Before long, everyone retreated to the shelter of the barn, to be treated to sandwiches and cakes, and endless cups of tea and coffee, it was amazing, and very memorable.