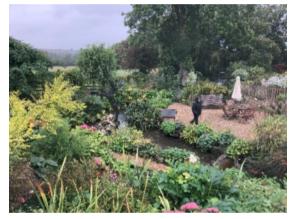

#### WEDNESDAY 20th SEPTEMBER - TYRINGHAM HALL, CUDDINGTON.

Tyringham Hall is a large garden with extensive lawns, a water garden and borders.

This was yet another morning only visit, as the owner had said that she could cope with 50 to 60 people in her very large garden. The weather was abominable, it was raining and windy, but our intrepid group turned up to visit. Because of the weather the tables for 'tea' had been set out in a little barn, about half way down the garden, and a marquee put up to extend the barn to make enough space for all 52 of us. The garden was lovely, featuring lots of big pots of hydrangeas and begonias, and at the bottom a beautiful water garden. Before long, everyone retreated to the shelter of the barn, to be treated to sandwiches and cakes, and endless cups of tea and coffee, it was amazing, and very memorable.