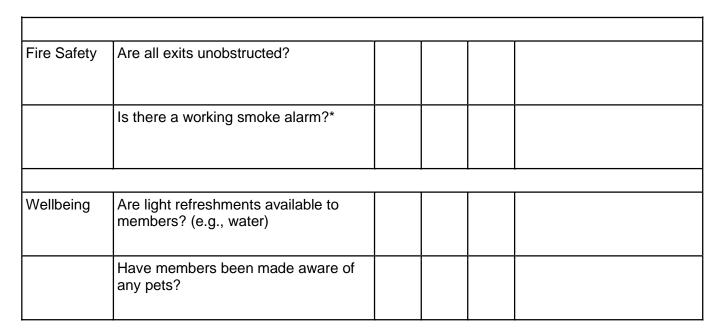

\*If you do not have a working smoke alarm, you can contact your local fire service for a 'Safe and Well Visit', during which they can fit a free smoke alarm in your home.

| Other identified risks: | What will you do to mitigate these risks? |
|-------------------------|-------------------------------------------|
|                         |                                           |
|                         |                                           |
|                         |                                           |
|                         |                                           |
|                         |                                           |
|                         |                                           |
|                         |                                           |
|                         |                                           |
|                         |                                           |
|                         |                                           |
|                         |                                           |
|                         |                                           |