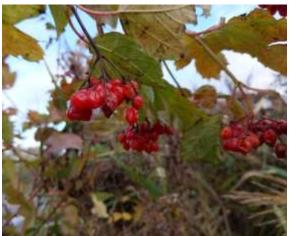

Clockwise: Brittle Cinder *Kretzschmaria*deusta; Honey fungus Armillaria sp.;
Oysterling Crepidotus sp.; Glistening Inkcaps
Coprinellus micaceus

Clockwise: Viper's Bugloss *Echium vulgare;* Spindle *Euonymus europeaus*; Guelder Rose *Viburnum opulus* 