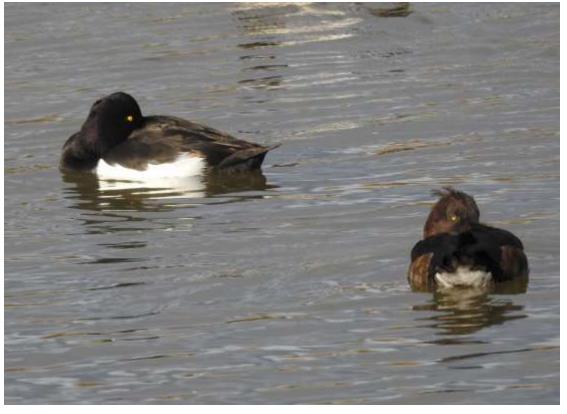

Left: A Cormorant dries its wings on top of one of the Visitor Centre's cameras.

Below: a female Tufted Duck and bottom: male and female, showing off their startling yellow eyes.

Below: A Mute Swan grooming and a view east from the foreshore.