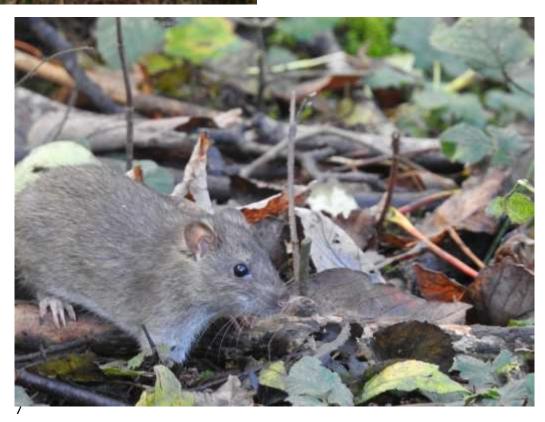

Below: Rat taking advantage of the bird feeders.

Report HK, photos Helen and Paul.

Bird list by John Kitson