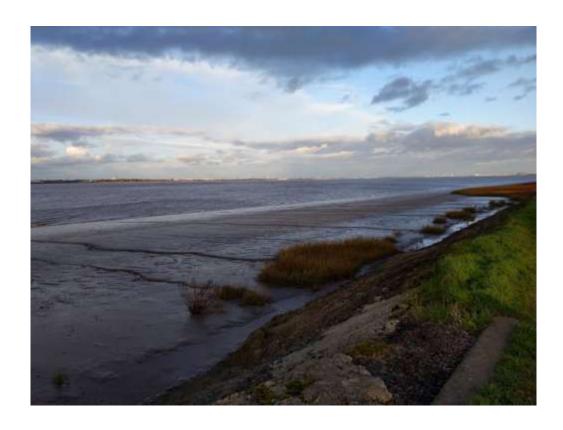

Left: A Cormorant dries its wings on top of one of the Visitor Centre's cameras.

Below: a female Tufted Duck and bottom: male and female, showing off their startling yellow eyes.

Below: A Mute Swan grooming and a view east from the foreshore.