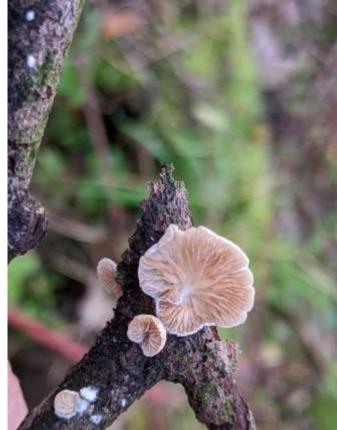

Clockwise: Brittle Cinder *Kretzschmaria*deusta; Honey fungus Armillaria sp.;
Oysterling Crepidotus sp.; Glistening Inkcaps
Coprinellus micaceus

Clockwise: Viper's Bugloss *Echium vulgare;* Spindle *Euonymus europeaus*; Guelder Rose *Viburnum opulus* 