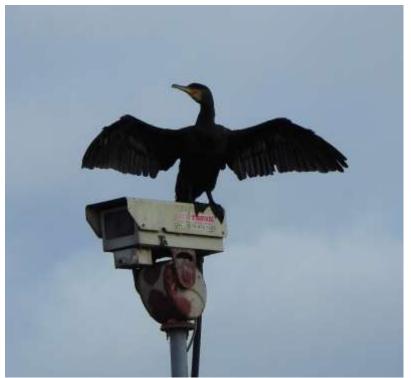

Left: A Cormorant dries its wings on top of one of the Visitor Centre's cameras.

Below: a female Tufted Duck and bottom: male and female, showing off their startling yellow eyes.

Below: A Mute Swan grooming and a view east from the foreshore.