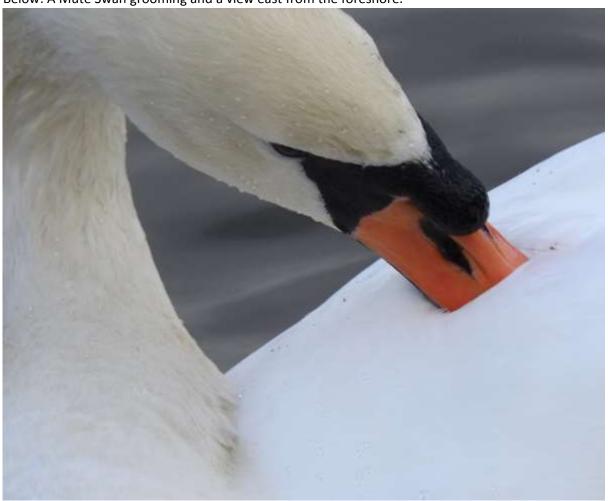

Left: A Cormorant dries its wings on top of one of the Visitor Centre's cameras.

Below: a female Tufted Duck and bottom: male and female, showing off their startling yellow eyes.

Below: A Mute Swan grooming and a view east from the foreshore.