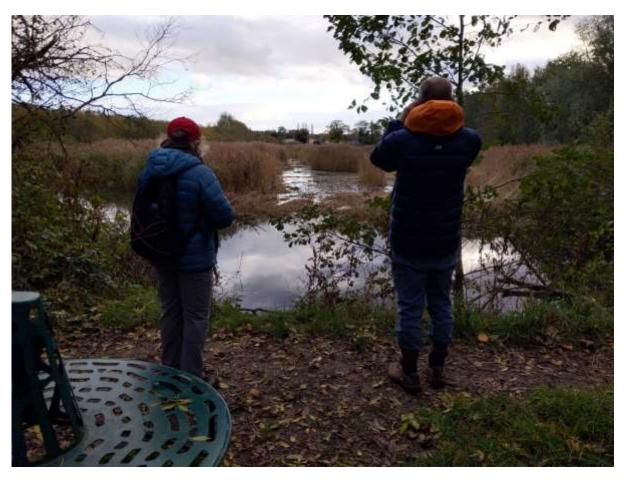

Top: John and Nancy by the foreshore. Left: Margarita finds Candlesnuff fungi; right: Witch's Butter fungus.

Top: Looking across the reed beds,

Left: Dead Men's Fingers; Right: Jelly Ear fungus

Hopeful birds by the Visitors' Centre, signage and view from the reserve.