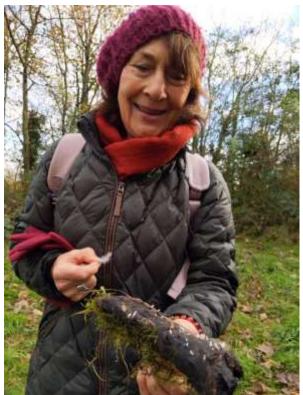

Top: John and Nancy by the foreshore. Left: Margarita finds Candlesnuff fungi; right: Witch's Butter fungus.

Top: Looking across the reed beds,

Left: Dead Men's Fingers; Right: Jelly Ear fungus

Hopeful birds by the Visitors' Centre, signage and view from the reserve.