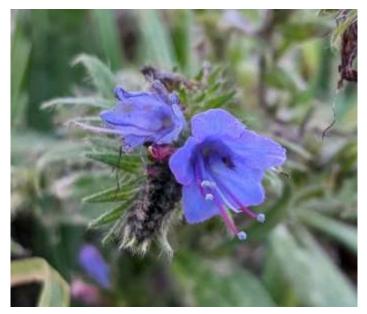

Clockwise: Brittle Cinder *Kretzschmaria*deusta; Honey fungus Armillaria sp.;
Oysterling Crepidotus sp.; Glistening Inkcaps
Coprinellus micaceus

Clockwise: Viper's Bugloss *Echium vulgare;* Spindle *Euonymus europeaus*; Guelder Rose *Viburnum opulus* 