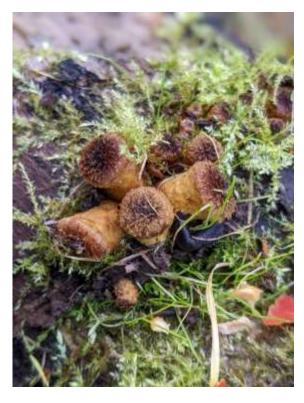

Clockwise: Brittle Cinder *Kretzschmaria*deusta; Honey fungus Armillaria sp.;
Oysterling Crepidotus sp.; Glistening Inkcaps
Coprinellus micaceus

Clockwise: Viper's Bugloss *Echium vulgare;* Spindle *Euonymus europeaus*; Guelder Rose *Viburnum opulus* 