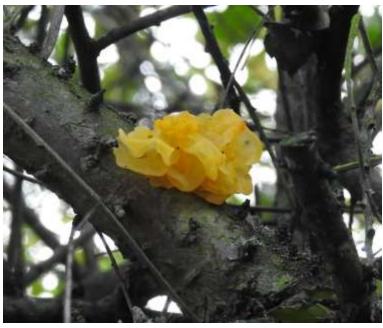

Top: John and Nancy by the foreshore. Left: Margarita finds Candlesnuff fungi; right: Witch's Butter fungus.

Top: Looking across the reed beds,

Left: Dead Men's Fingers; Right: Jelly Ear fungus

Hopeful birds by the Visitors' Centre, signage and view from the reserve.