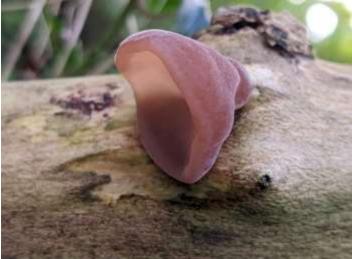

Top: John and Nancy by the foreshore. Left: Margarita finds Candlesnuff fungi; right: Witch's Butter fungus.

Top: Looking across the reed beds,

Left: Dead Men's Fingers; Right: Jelly Ear fungus

Hopeful birds by the Visitors' Centre, signage and view from the reserve.