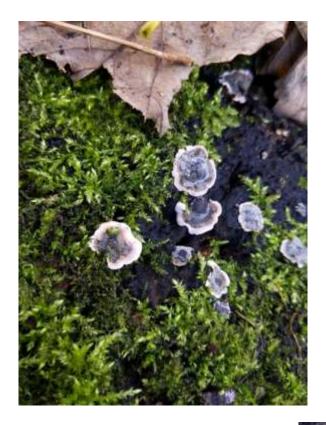

Clockwise: Brittle Cinder *Kretzschmaria*deusta; Honey fungus Armillaria sp.;
Oysterling Crepidotus sp.; Glistening Inkcaps
Coprinellus micaceus

Clockwise: Viper's Bugloss *Echium vulgare;* Spindle *Euonymus europeaus*; Guelder Rose *Viburnum opulus* 