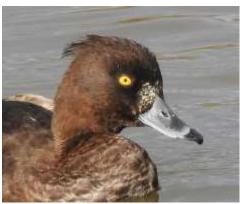

Left: A Cormorant dries its wings on top of one of the Visitor Centre's cameras.

Below: a female Tufted Duck and bottom: male and female, showing off their startling yellow eyes.

Below: A Mute Swan grooming and a view east from the foreshore.