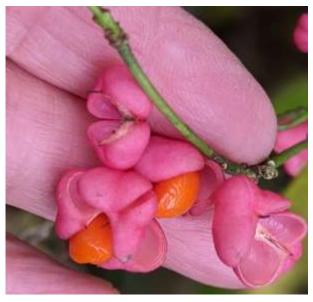

Clockwise: Brittle Cinder *Kretzschmaria*deusta; Honey fungus Armillaria sp.;
Oysterling Crepidotus sp.; Glistening Inkcaps
Coprinellus micaceus

Clockwise: Viper's Bugloss *Echium vulgare;* Spindle *Euonymus europeaus*; Guelder Rose *Viburnum opulus* 