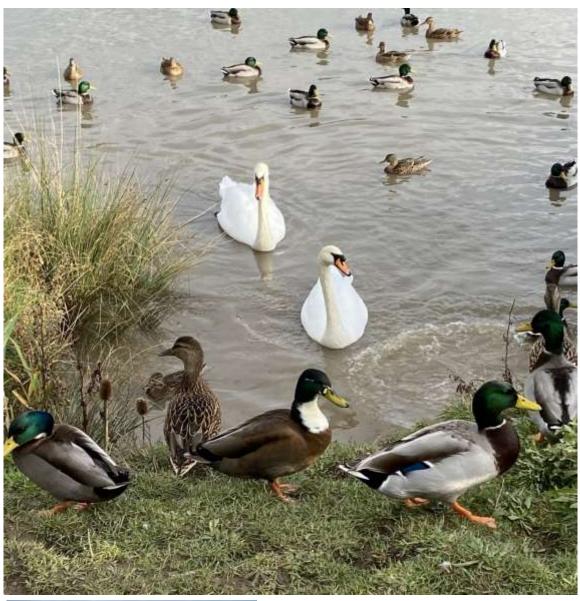

Left: A Cormorant dries its wings on top of one of the Visitor Centre's cameras.

Below: a female Tufted Duck and bottom: male and female, showing off their startling yellow eyes.

Below: A Mute Swan grooming and a view east from the foreshore.

## **Bird List** Wood pigeon Mallard Coot Mute Swan Rook **Greylag Goose Tufted Duck** Black-headed Gull Moorhen Cormorant **Carrion Crow** Blackbird Blue Tit Magpie Jackdaw Shoveller Gadwall

**Great Tit** 