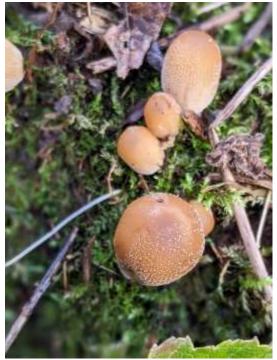

Clockwise: Brittle Cinder *Kretzschmaria*deusta; Honey fungus Armillaria sp.;
Oysterling Crepidotus sp.; Glistening Inkcaps
Coprinellus micaceus

Clockwise: Viper's Bugloss *Echium vulgare;* Spindle *Euonymus europeaus*; Guelder Rose *Viburnum opulus* 