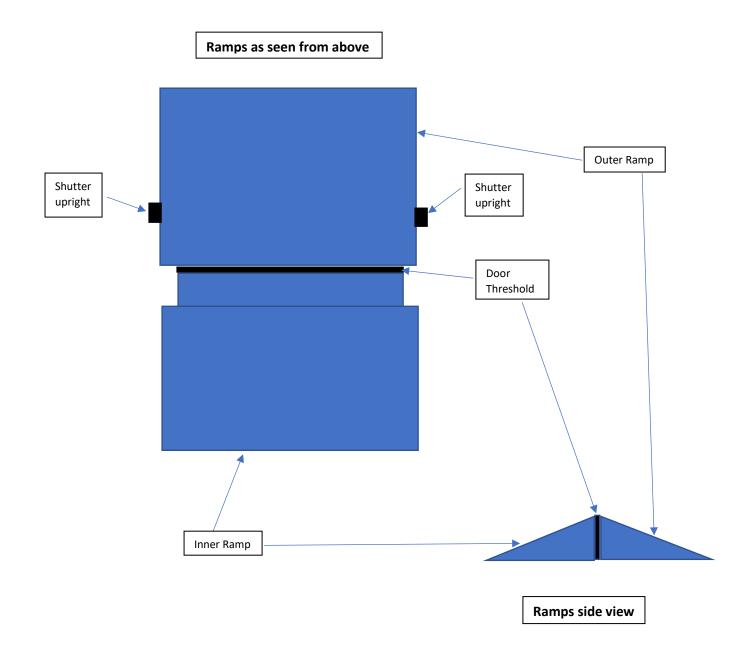

## **Use of Portable Ramps for Wheelchair Access**

- The portable ramps are located in the cellar behind the bar area at Pen-y-Pound
- They are very strong and hence heavy (20kg each) It is recommended that 2 people are involved when carrying them. A green sack trolley is available to transport them if required.
- These have been modified to fit either side of the threshold step of the main entrance.
- The one with slots cut out is for the inside, and should be installed such that the deepest face is flush with the threshold step as shown below.
- The other ramp is slid between the shutter uprights on the outside of the main entrance, and should be installed such that the deepest face is flush with the threshold step as shown below.
- Removal and replacement to the cellar is the reverse procedure.